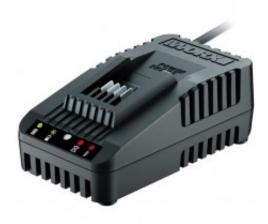

## Worx BATTERY CHARGER STANDARD 20V 2A FOR 2.0 - 6.0 AH LI-ON **BATTERIES WORX**

BATTERY CHARGER STANDARD 20V 2A FOR 2.0 - 6.0 AH LI-ON BATTERIES WORX

Raitiegar Note twild the day Met 523.52 Salesprice with discount Sales price R 523.52

## Dlesserip@barger 20V / 2.0/4.0Ah

Worx Powershare System:

The Worx 20V Quick Charger fully charges all 20V Worx Powershare batteries in a very short time. The charging time depends on the capacity of the battery to be charged:

Designed with a fast charge technology means that 75% of the charge is completed in half of the charging time. Allowing you to carry on with those DIY tasks at hand with minimal downtime.

Fast charging of Worx 20V batteries

20V Worx Powershare System- Use the charger with ALL 20V Worx powershare batteries

Specifications

**Description Specifications** 

Item Weight 572 g

Product dimensions 21.8 x 11.2 x 8.4 cm

Power Source AC

Ballito 2 Lemon Reef 20 Douglas Crowe Ballito KZN 4420 bal@cutsmart.co.za Empangeni 50 Tanner Rd Empangeni Rail Empangeni